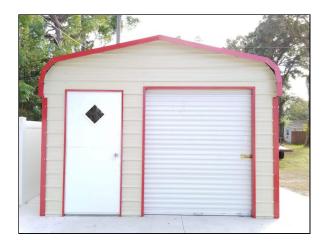

# Garages & Carports: 12Wx21Lx7H

Building Size: 12Wx21L

Door Type: Rollup: 6Wx6H, 36x80 Walk-in Door

\*Currently our walk-in doors are solid doors, we no longer offer doors with windows at this time.